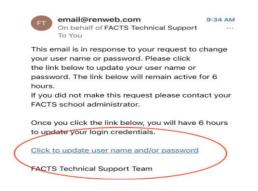

An email from Facts (RW) will be sent directly to your email address. Check your junk mailbox if you don't receive it. Click on the link to update your username or password, the link is active for 6 hours.